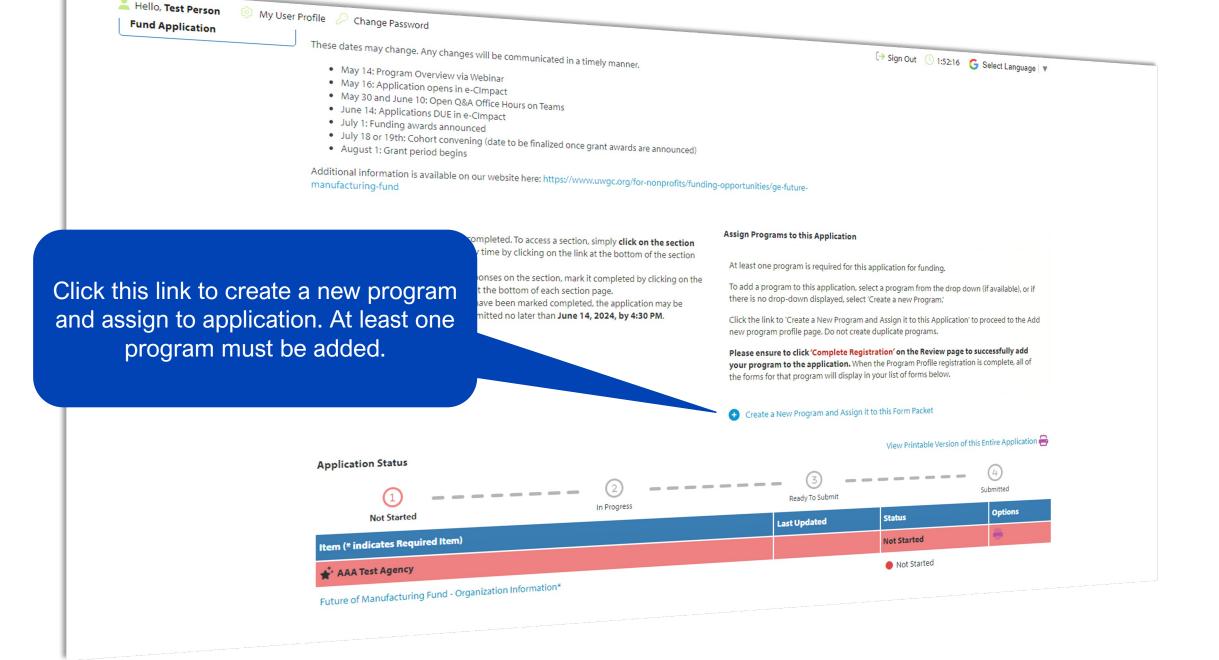

# **Application Sections**

| Hello, Test Person 🕺 My User                                             | Profile 🖉 Change Password                                                                                                                                                                                                                                                                                                                                                                                                                                                                                                                                                                                                                                                                                                                                                                                                                                                   |                                                                                                                                                                                                                                                                                                                                                                                                                                                                                                                                                                                                                                                                                                                                                                                                                                                                                                                                                                                                                                                                                                                                                                                                                                 |                    |                |                                    |
|--------------------------------------------------------------------------|-----------------------------------------------------------------------------------------------------------------------------------------------------------------------------------------------------------------------------------------------------------------------------------------------------------------------------------------------------------------------------------------------------------------------------------------------------------------------------------------------------------------------------------------------------------------------------------------------------------------------------------------------------------------------------------------------------------------------------------------------------------------------------------------------------------------------------------------------------------------------------|---------------------------------------------------------------------------------------------------------------------------------------------------------------------------------------------------------------------------------------------------------------------------------------------------------------------------------------------------------------------------------------------------------------------------------------------------------------------------------------------------------------------------------------------------------------------------------------------------------------------------------------------------------------------------------------------------------------------------------------------------------------------------------------------------------------------------------------------------------------------------------------------------------------------------------------------------------------------------------------------------------------------------------------------------------------------------------------------------------------------------------------------------------------------------------------------------------------------------------|--------------------|----------------|------------------------------------|
|                                                                          | LIVE UNIT                                                                                                                                                                                                                                                                                                                                                                                                                                                                                                                                                                                                                                                                                                                                                                                                                                                                   | Image: Sign Out       Image: Select Language       ▼         Image: Select Language       ▼       Select Language       ▼         Image: Select Language       Image: Select Language       ▼       Select Language         Image: Select Language       Image: Select Language       Image       Select Language |                    |                |                                    |
| හි AAA Test Agency                                                       | Future of Manufacturing Fund                                                                                                                                                                                                                                                                                                                                                                                                                                                                                                                                                                                                                                                                                                                                                                                                                                                |                                                                                                                                                                                                                                                                                                                                                                                                                                                                                                                                                                                                                                                                                                                                                                                                                                                                                                                                                                                                                                                                                                                                                                                                                                 |                    |                |                                    |
| Home                                                                     | Future of Manufacturing Fund - Future of Manufacturing Fund Application                                                                                                                                                                                                                                                                                                                                                                                                                                                                                                                                                                                                                                                                                                                                                                                                     |                                                                                                                                                                                                                                                                                                                                                                                                                                                                                                                                                                                                                                                                                                                                                                                                                                                                                                                                                                                                                                                                                                                                                                                                                                 |                    |                |                                    |
| Agency Profile                                                           | AAA Test Agency                                                                                                                                                                                                                                                                                                                                                                                                                                                                                                                                                                                                                                                                                                                                                                                                                                                             |                                                                                                                                                                                                                                                                                                                                                                                                                                                                                                                                                                                                                                                                                                                                                                                                                                                                                                                                                                                                                                                                                                                                                                                                                                 |                    |                |                                    |
| Contacts                                                                 | United Way of Greater Cincinnatia                                                                                                                                                                                                                                                                                                                                                                                                                                                                                                                                                                                                                                                                                                                                                                                                                                           | nnounces the launch of the Future of                                                                                                                                                                                                                                                                                                                                                                                                                                                                                                                                                                                                                                                                                                                                                                                                                                                                                                                                                                                                                                                                                                                                                                                            |                    |                |                                    |
| Agency Email History                                                     | Critical gap in the advanced manuf                                                                                                                                                                                                                                                                                                                                                                                                                                                                                                                                                                                                                                                                                                                                                                                                                                          | VGE Aerospace Foundation, to address the<br>facturing workforce. Through this three-year                                                                                                                                                                                                                                                                                                                                                                                                                                                                                                                                                                                                                                                                                                                                                                                                                                                                                                                                                                                                                                                                                                                                        |                    |                |                                    |
| Reimbursement                                                            | Advancing the future of manufacturing terether                                                                                                                                                                                                                                                                                                                                                                                                                                                                                                                                                                                                                                                                                                                                                                                                                              |                                                                                                                                                                                                                                                                                                                                                                                                                                                                                                                                                                                                                                                                                                                                                                                                                                                                                                                                                                                                                                                                                                                                                                                                                                 |                    |                |                                    |
| 🖉 Apply / Report                                                         | Grant funding and technical assist                                                                                                                                                                                                                                                                                                                                                                                                                                                                                                                                                                                                                                                                                                                                                                                                                                          | and accurring-rund                                                                                                                                                                                                                                                                                                                                                                                                                                                                                                                                                                                                                                                                                                                                                                                                                                                                                                                                                                                                                                                                                                                                                                                                              | unities/ge-future- |                |                                    |
| Application Community Impact Investment Call for Systems Change Partners | community partners in replicating improve outcomes. Funding wills planning period, if needed, and implementation period of up to 12 months. A second co 2026. Each section listed below must be completed. To access a section, simply <b>click on the section name</b> . You may save your work at any time by clicking on the link at the bottom of When you are satisfied with your responses on the section, mark it completed by clicking on the <u>Save My Work and Mark Completed</u> at the bottom of each section page. When you are satisfied with your responses on the section, mark it completed by clicking on the <u>Save My Work and Mark Completed</u> at the bottom of each section page. When you are satisfied with your responses on the application may be submitted. Applications must be submitted no later than <b>June 14, 2024, by 4:30 PM</b> . |                                                                                                                                                                                                                                                                                                                                                                                                                                                                                                                                                                                                                                                                                                                                                                                                                                                                                                                                                                                                                                                                                                                                                                                                                                 |                    |                |                                    |
| (2022-2024)                                                              | eligible for continued or new funding in year 2 or 3.                                                                                                                                                                                                                                                                                                                                                                                                                                                                                                                                                                                                                                                                                                                                                                                                                       | Late applications will not be accepted.                                                                                                                                                                                                                                                                                                                                                                                                                                                                                                                                                                                                                                                                                                                                                                                                                                                                                                                                                                                                                                                                                                                                                                                         |                    |                | , by 4:50 PM.                      |
| Systems Change Partners<br>Renewal Application                           | Organizations must meet the following criteria to be eligible for funding through this pre                                                                                                                                                                                                                                                                                                                                                                                                                                                                                                                                                                                                                                                                                                                                                                                  |                                                                                                                                                                                                                                                                                                                                                                                                                                                                                                                                                                                                                                                                                                                                                                                                                                                                                                                                                                                                                                                                                                                                                                                                                                 |                    |                |                                    |
| Hamilton County ARP                                                      | <ul> <li>Be a 501(c)(3) nonprofit organization or other tax-exempt educational provider, co<br/>collaboration/coalition that operate like a nonprofit organization.</li> <li>Operate services or programming to community members to support advanced non-<br/>community of econel living within United</li> </ul>                                                                                                                                                                                                                                                                                                                                                                                                                                                                                                                                                          | Application Status                                                                                                                                                                                                                                                                                                                                                                                                                                                                                                                                                                                                                                                                                                                                                                                                                                                                                                                                                                                                                                                                                                                                                                                                              |                    | View Printable | Version of this Entire Application |
| Hamilton County Category 1                                               | <ul> <li>Operate services or programming to continuity memory of people living within United</li> <li>Operate programs or services that serve a majority of people living within United</li> <li>Hamilton, Clermont, Brown counties in Ohio</li> </ul>                                                                                                                                                                                                                                                                                                                                                                                                                                                                                                                                                                                                                      | (1) (2)                                                                                                                                                                                                                                                                                                                                                                                                                                                                                                                                                                                                                                                                                                                                                                                                                                                                                                                                                                                                                                                                                                                                                                                                                         | (3)                |                | (4)                                |
| Report                                                                   | <ul> <li>Dearborn and Ohio counties in Indiana</li> <li>Boone, Campbell, Kenton, Grant counties in Kentucky</li> </ul>                                                                                                                                                                                                                                                                                                                                                                                                                                                                                                                                                                                                                                                                                                                                                      | Not Started In Progress                                                                                                                                                                                                                                                                                                                                                                                                                                                                                                                                                                                                                                                                                                                                                                                                                                                                                                                                                                                                                                                                                                                                                                                                         | Ready To Submit    |                | Submitted                          |
| Future of Manufacturing Fund                                             | o Boone, Campbell, Kenton, Grant Country and Grant PROCESS AND KEY DATES                                                                                                                                                                                                                                                                                                                                                                                                                                                                                                                                                                                                                                                                                                                                                                                                    | Item (* indicates Required Item)                                                                                                                                                                                                                                                                                                                                                                                                                                                                                                                                                                                                                                                                                                                                                                                                                                                                                                                                                                                                                                                                                                                                                                                                | Last Updated       | Status         | Options                            |
| Future of Manufacturing Fund                                             | GRANT PROCESS AND KET DATES<br>These dates may change. Any changes will be communicated in a timely manner.                                                                                                                                                                                                                                                                                                                                                                                                                                                                                                                                                                                                                                                                                                                                                                 | 🖌 AAA Test Agency                                                                                                                                                                                                                                                                                                                                                                                                                                                                                                                                                                                                                                                                                                                                                                                                                                                                                                                                                                                                                                                                                                                                                                                                               |                    | Not Started    | -                                  |
| ♀ 🛢 Future of Manufacturing                                              | o verview via Webinar                                                                                                                                                                                                                                                                                                                                                                                                                                                                                                                                                                                                                                                                                                                                                                                                                                                       | Future of Manufacturing Fund - Organization Information*                                                                                                                                                                                                                                                                                                                                                                                                                                                                                                                                                                                                                                                                                                                                                                                                                                                                                                                                                                                                                                                                                                                                                                        |                    | Not Started    |                                    |
| Fund Application                                                         | May 16: Application opens in C confice Hours on Teams                                                                                                                                                                                                                                                                                                                                                                                                                                                                                                                                                                                                                                                                                                                                                                                                                       | * AAA Test Agency Program                                                                                                                                                                                                                                                                                                                                                                                                                                                                                                                                                                                                                                                                                                                                                                                                                                                                                                                                                                                                                                                                                                                                                                                                       |                    | Not Started    | 🗹 Include? 🥮                       |
|                                                                          | May 30 and June 10. Optimized in e-Cimpact     June 14: Applications DUE in e-Cimpact     June 14: Applications awards announced                                                                                                                                                                                                                                                                                                                                                                                                                                                                                                                                                                                                                                                                                                                                            | Future of Manufacturing Fund - Overview of Program & Services*                                                                                                                                                                                                                                                                                                                                                                                                                                                                                                                                                                                                                                                                                                                                                                                                                                                                                                                                                                                                                                                                                                                                                                  |                    | Not Started    |                                    |
|                                                                          | <ul> <li>June 14: Applications but in clean pairs</li> <li>July 1: Funding awards announced</li> <li>July 18 or 19th: Cohort convening (date to be finalized once grant awards are anni</li> </ul>                                                                                                                                                                                                                                                                                                                                                                                                                                                                                                                                                                                                                                                                          | Future of Manufacturing Fund - Proposed Project*                                                                                                                                                                                                                                                                                                                                                                                                                                                                                                                                                                                                                                                                                                                                                                                                                                                                                                                                                                                                                                                                                                                                                                                |                    | Not Started    |                                    |

### **Application Sections**

Additional information is available on our website here: https://www.uwgc.org/for-nonprofits/funding-opportunities/ge-futuremanufacturing-fund

#### Each section listed below must be completed. To access a section, simply **click on the section name**. You may save your work at any time by My Work.

When you are satisfied with your responses on the section, mark it completed by clicking on the Save My Work and Mark Completed at the be When all sections of the application have been marked completed, the application may be submitted. Applications must be submitted no lat