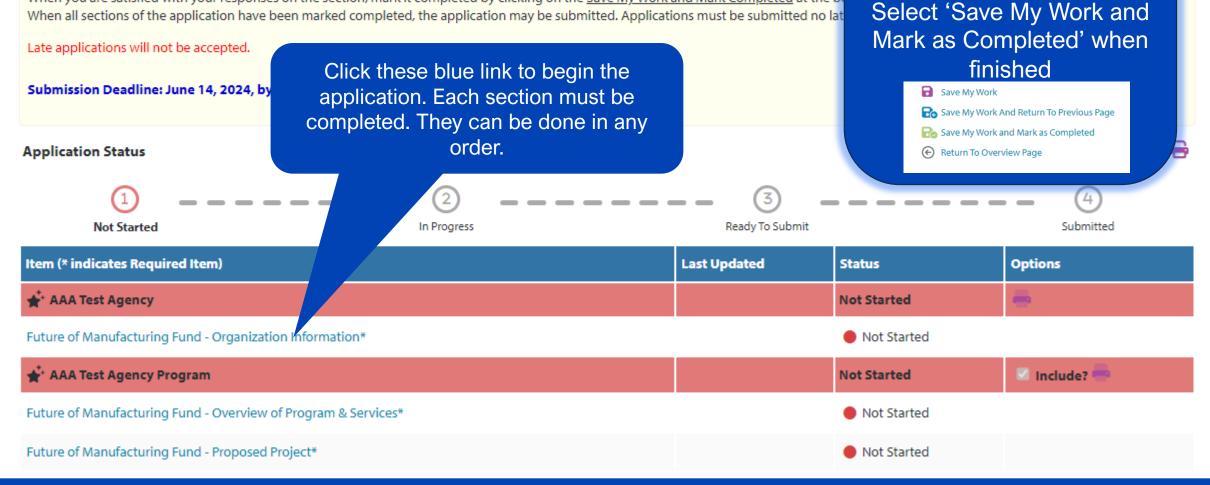

# **Application Sections**

| Hello, Test Person 🕺 My User                                             | Profile 🖉 Change Password                                                                                                                                                                                                                                                                                                                                                                                                                                                                                                                                                                                                                                                                                                                                                                                                                                                   |                                                                                                                                                                                                                                                                                                                                                                                                                                                                                                                                                                                                                                                                                                                                                                                                                                                                                                                                                                                                                                                                                                                                                                                                                                 |                    |                |                                    |
|--------------------------------------------------------------------------|-----------------------------------------------------------------------------------------------------------------------------------------------------------------------------------------------------------------------------------------------------------------------------------------------------------------------------------------------------------------------------------------------------------------------------------------------------------------------------------------------------------------------------------------------------------------------------------------------------------------------------------------------------------------------------------------------------------------------------------------------------------------------------------------------------------------------------------------------------------------------------|---------------------------------------------------------------------------------------------------------------------------------------------------------------------------------------------------------------------------------------------------------------------------------------------------------------------------------------------------------------------------------------------------------------------------------------------------------------------------------------------------------------------------------------------------------------------------------------------------------------------------------------------------------------------------------------------------------------------------------------------------------------------------------------------------------------------------------------------------------------------------------------------------------------------------------------------------------------------------------------------------------------------------------------------------------------------------------------------------------------------------------------------------------------------------------------------------------------------------------|--------------------|----------------|------------------------------------|
|                                                                          | LIVE UNIT                                                                                                                                                                                                                                                                                                                                                                                                                                                                                                                                                                                                                                                                                                                                                                                                                                                                   | Image: Sign Out       Image: Select Language       ▼         Image: Select Language       ▼       Select Language       ▼         Image: Select Language       Image: Select Language       ▼       Select Language         Image: Select Language       Image: Select Language       Image       Select Language |                    |                |                                    |
| හි AAA Test Agency                                                       | Future of Manufacturing Fund                                                                                                                                                                                                                                                                                                                                                                                                                                                                                                                                                                                                                                                                                                                                                                                                                                                |                                                                                                                                                                                                                                                                                                                                                                                                                                                                                                                                                                                                                                                                                                                                                                                                                                                                                                                                                                                                                                                                                                                                                                                                                                 |                    |                |                                    |
| Home                                                                     | Future of Manufacturing Fund - Future of Manufacturing Fund Application                                                                                                                                                                                                                                                                                                                                                                                                                                                                                                                                                                                                                                                                                                                                                                                                     |                                                                                                                                                                                                                                                                                                                                                                                                                                                                                                                                                                                                                                                                                                                                                                                                                                                                                                                                                                                                                                                                                                                                                                                                                                 |                    |                |                                    |
| Agency Profile                                                           | AAA Test Agency                                                                                                                                                                                                                                                                                                                                                                                                                                                                                                                                                                                                                                                                                                                                                                                                                                                             |                                                                                                                                                                                                                                                                                                                                                                                                                                                                                                                                                                                                                                                                                                                                                                                                                                                                                                                                                                                                                                                                                                                                                                                                                                 |                    |                |                                    |
| Contacts                                                                 | United Way of Greater Cincinnatia                                                                                                                                                                                                                                                                                                                                                                                                                                                                                                                                                                                                                                                                                                                                                                                                                                           | nnounces the launch of the Future of                                                                                                                                                                                                                                                                                                                                                                                                                                                                                                                                                                                                                                                                                                                                                                                                                                                                                                                                                                                                                                                                                                                                                                                            |                    |                |                                    |
| Agency Email History                                                     | Critical gap in the advanced manuf                                                                                                                                                                                                                                                                                                                                                                                                                                                                                                                                                                                                                                                                                                                                                                                                                                          | VGE Aerospace Foundation, to address the<br>facturing workforce. Through this three-year                                                                                                                                                                                                                                                                                                                                                                                                                                                                                                                                                                                                                                                                                                                                                                                                                                                                                                                                                                                                                                                                                                                                        |                    |                |                                    |
| Reimbursement                                                            | Advancing the future of manufacturing terether                                                                                                                                                                                                                                                                                                                                                                                                                                                                                                                                                                                                                                                                                                                                                                                                                              |                                                                                                                                                                                                                                                                                                                                                                                                                                                                                                                                                                                                                                                                                                                                                                                                                                                                                                                                                                                                                                                                                                                                                                                                                                 |                    |                |                                    |
| 🖉 Apply / Report                                                         | Grant funding and technical assist                                                                                                                                                                                                                                                                                                                                                                                                                                                                                                                                                                                                                                                                                                                                                                                                                                          | and accurring-rund                                                                                                                                                                                                                                                                                                                                                                                                                                                                                                                                                                                                                                                                                                                                                                                                                                                                                                                                                                                                                                                                                                                                                                                                              | unities/ge-future- |                |                                    |
| Application Community Impact Investment Call for Systems Change Partners | community partners in replicating improve outcomes. Funding wills planning period, if needed, and implementation period of up to 12 months. A second co 2026. Each section listed below must be completed. To access a section, simply <b>click on the section name</b> . You may save your work at any time by clicking on the link at the bottom of When you are satisfied with your responses on the section, mark it completed by clicking on the <u>Save My Work and Mark Completed</u> at the bottom of each section page. When you are satisfied with your responses on the section, mark it completed by clicking on the <u>Save My Work and Mark Completed</u> at the bottom of each section page. When you are satisfied with your responses on the application may be submitted. Applications must be submitted no later than <b>June 14, 2024, by 4:30 PM</b> . |                                                                                                                                                                                                                                                                                                                                                                                                                                                                                                                                                                                                                                                                                                                                                                                                                                                                                                                                                                                                                                                                                                                                                                                                                                 |                    |                |                                    |
| (2022-2024)                                                              | eligible for continued or new funding in year 2 or 3.                                                                                                                                                                                                                                                                                                                                                                                                                                                                                                                                                                                                                                                                                                                                                                                                                       | Late applications will not be accepted.                                                                                                                                                                                                                                                                                                                                                                                                                                                                                                                                                                                                                                                                                                                                                                                                                                                                                                                                                                                                                                                                                                                                                                                         |                    |                | , by 4:50 PM.                      |
| Systems Change Partners<br>Renewal Application                           | Organizations must meet the following criteria to be eligible for funding through this pre                                                                                                                                                                                                                                                                                                                                                                                                                                                                                                                                                                                                                                                                                                                                                                                  |                                                                                                                                                                                                                                                                                                                                                                                                                                                                                                                                                                                                                                                                                                                                                                                                                                                                                                                                                                                                                                                                                                                                                                                                                                 |                    |                |                                    |
| Hamilton County ARP                                                      | <ul> <li>Be a 501(c)(3) nonprofit organization or other tax-exempt educational provider, co<br/>collaboration/coalition that operate like a nonprofit organization.</li> <li>Operate services or programming to community members to support advanced non-<br/>community of econel living within United</li> </ul>                                                                                                                                                                                                                                                                                                                                                                                                                                                                                                                                                          | Application Status                                                                                                                                                                                                                                                                                                                                                                                                                                                                                                                                                                                                                                                                                                                                                                                                                                                                                                                                                                                                                                                                                                                                                                                                              |                    | View Printable | Version of this Entire Application |
| Hamilton County Category 1                                               | <ul> <li>Operate services or programming to continuity memory of people living within United</li> <li>Operate programs or services that serve a majority of people living within United</li> <li>Hamilton, Clermont, Brown counties in Ohio</li> </ul>                                                                                                                                                                                                                                                                                                                                                                                                                                                                                                                                                                                                                      | (1) (2)                                                                                                                                                                                                                                                                                                                                                                                                                                                                                                                                                                                                                                                                                                                                                                                                                                                                                                                                                                                                                                                                                                                                                                                                                         | (3)                |                | (4)                                |
| Report                                                                   | <ul> <li>Dearborn and Ohio counties in Indiana</li> <li>Boone, Campbell, Kenton, Grant counties in Kentucky</li> </ul>                                                                                                                                                                                                                                                                                                                                                                                                                                                                                                                                                                                                                                                                                                                                                      | Not Started In Progress                                                                                                                                                                                                                                                                                                                                                                                                                                                                                                                                                                                                                                                                                                                                                                                                                                                                                                                                                                                                                                                                                                                                                                                                         | Ready To Submit    |                | Submitted                          |
| Future of Manufacturing Fund                                             | o Boone, Campbell, Kenton, Grant Country and Grant PROCESS AND KEY DATES                                                                                                                                                                                                                                                                                                                                                                                                                                                                                                                                                                                                                                                                                                                                                                                                    | Item (* indicates Required Item)                                                                                                                                                                                                                                                                                                                                                                                                                                                                                                                                                                                                                                                                                                                                                                                                                                                                                                                                                                                                                                                                                                                                                                                                | Last Updated       | Status         | Options                            |
| Future of Manufacturing Fund                                             | GRANT PROCESS AND KET DATES<br>These dates may change. Any changes will be communicated in a timely manner.                                                                                                                                                                                                                                                                                                                                                                                                                                                                                                                                                                                                                                                                                                                                                                 | 🖌 AAA Test Agency                                                                                                                                                                                                                                                                                                                                                                                                                                                                                                                                                                                                                                                                                                                                                                                                                                                                                                                                                                                                                                                                                                                                                                                                               |                    | Not Started    | -                                  |
| ♀ 🛢 Future of Manufacturing                                              | o verview via Webinar                                                                                                                                                                                                                                                                                                                                                                                                                                                                                                                                                                                                                                                                                                                                                                                                                                                       | Future of Manufacturing Fund - Organization Information*                                                                                                                                                                                                                                                                                                                                                                                                                                                                                                                                                                                                                                                                                                                                                                                                                                                                                                                                                                                                                                                                                                                                                                        |                    | Not Started    |                                    |
| Fund Application                                                         | May 16: Application opens in C confice Hours on Teams                                                                                                                                                                                                                                                                                                                                                                                                                                                                                                                                                                                                                                                                                                                                                                                                                       | * AAA Test Agency Program                                                                                                                                                                                                                                                                                                                                                                                                                                                                                                                                                                                                                                                                                                                                                                                                                                                                                                                                                                                                                                                                                                                                                                                                       |                    | Not Started    | 🗹 Include? 🥮                       |
|                                                                          | May 30 and June 10. Optimized in e-Cimpact     June 14: Applications DUE in e-Cimpact     June 14: Applications awards announced                                                                                                                                                                                                                                                                                                                                                                                                                                                                                                                                                                                                                                                                                                                                            | Future of Manufacturing Fund - Overview of Program & Services*                                                                                                                                                                                                                                                                                                                                                                                                                                                                                                                                                                                                                                                                                                                                                                                                                                                                                                                                                                                                                                                                                                                                                                  |                    | Not Started    |                                    |
|                                                                          | <ul> <li>June 14: Applications but in clean pairs</li> <li>July 1: Funding awards announced</li> <li>July 18 or 19th: Cohort convening (date to be finalized once grant awards are anni</li> </ul>                                                                                                                                                                                                                                                                                                                                                                                                                                                                                                                                                                                                                                                                          | Future of Manufacturing Fund - Proposed Project*                                                                                                                                                                                                                                                                                                                                                                                                                                                                                                                                                                                                                                                                                                                                                                                                                                                                                                                                                                                                                                                                                                                                                                                |                    | Not Started    |                                    |

#### Each section listed below must be completed. To access a section, simply **click on the section name**. You may save your work at any time by My Work.

When you are satisfied with your responses on the section, mark it completed by clicking on the Save My Work and Mark Completed at the be When all sections of the application have been marked completed, the application may be submitted. Applications must be submitted no lat

Remember to save!