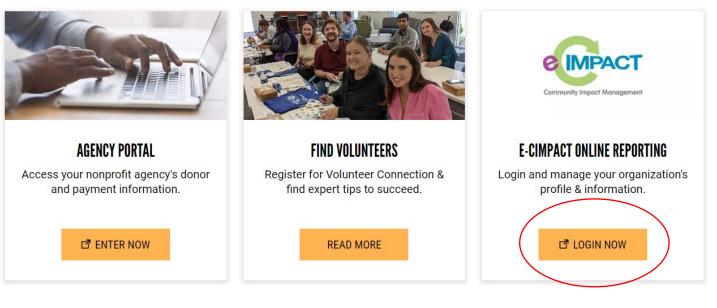

# **FUTURE OF MANUFACTURING FUND**

Funded by the GE Aerospace Foundation.

Advancing the future of manufacturing together.

Log into e-Cimpact: You can access the online system by visiting: https://www.uwgc.or g/for-nonprofits and clicking on the e-Cimpact icon