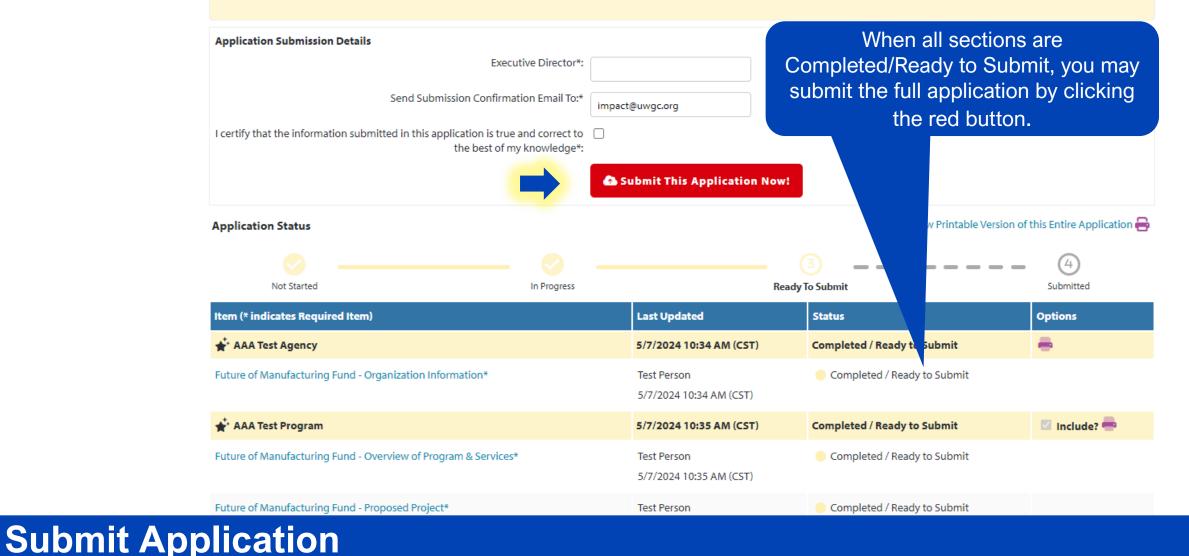

#### Submission Deadline: June 14, 2024, by 4:30 PM

Nice work, your Application is now Ready to Submit! Would you like to Submit This Application Now?

By clicking SUBMIT, you attest that you are authorized to submit this application on behalf of your organization and the information contained in this application is true and accurate to the best of your knowledge.