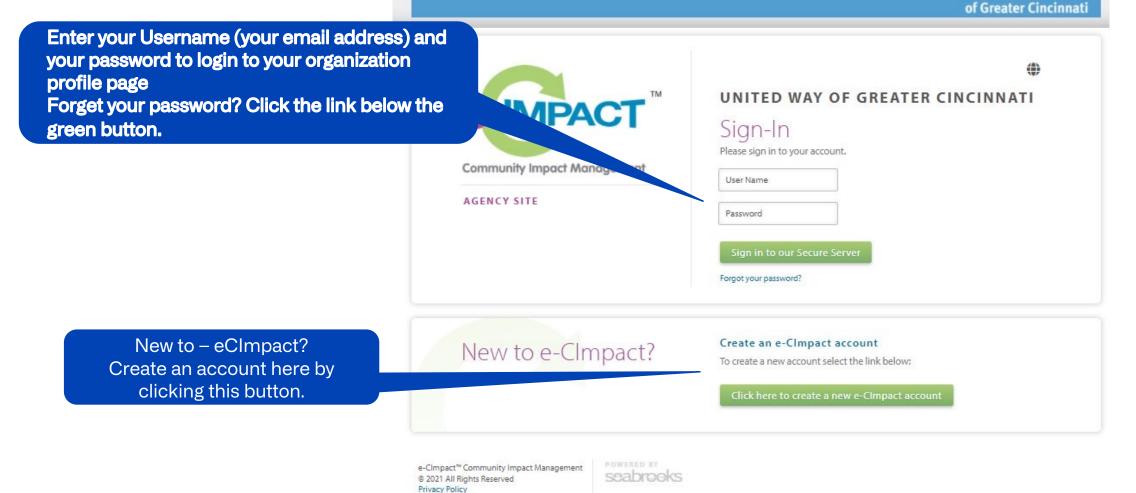

# **New User Registration**

**United Way of Greater Cincinnati** 

### Registration for New e-CImpact Users

#### Welcome!

If you are a new Agency registering for the application process please click "Next".

If you are a Returning Agency and are trying to access the e-Clmpact system, to apply, please use your existing login credentials or contact us at <u>UWGCe-Clmpact@uwgc.org</u> for assistance.